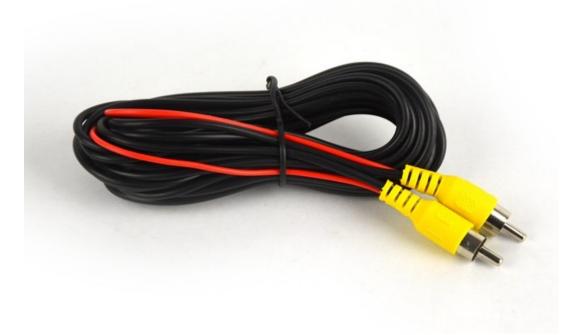

#### **Items Included in the Kit:**

5000-RCAX extension cable with power wire These instructions

#### **INSTALLATION INSTRUCTIONS:**

This cable provides a 20-foot RCA video extension. You may need to use a female/female RCA adapter (not supplied) at one end of the extension for a proper connection. The RED wire is so you can provide +12V power to the extension from either end. Brandmotion recommends protecting RCA connections with electrical tape or heat shrink.