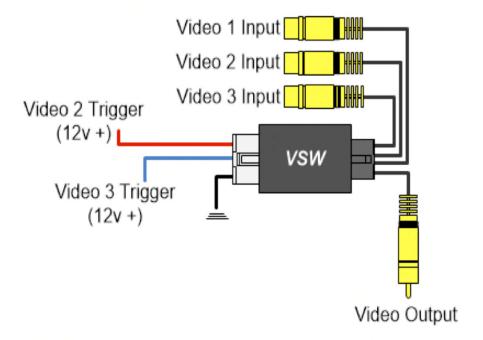

## Power/Trigger Harness:

Black: Ground (-)

White/Blue: Supply 12v (+): Activates VIDEO 3 White/Red: Supply 12v (+): Activates VIDEO 2

Video 1 Input and Video Output are normally connected (passing video signal) when no
 12v (+) is present on either trigger.